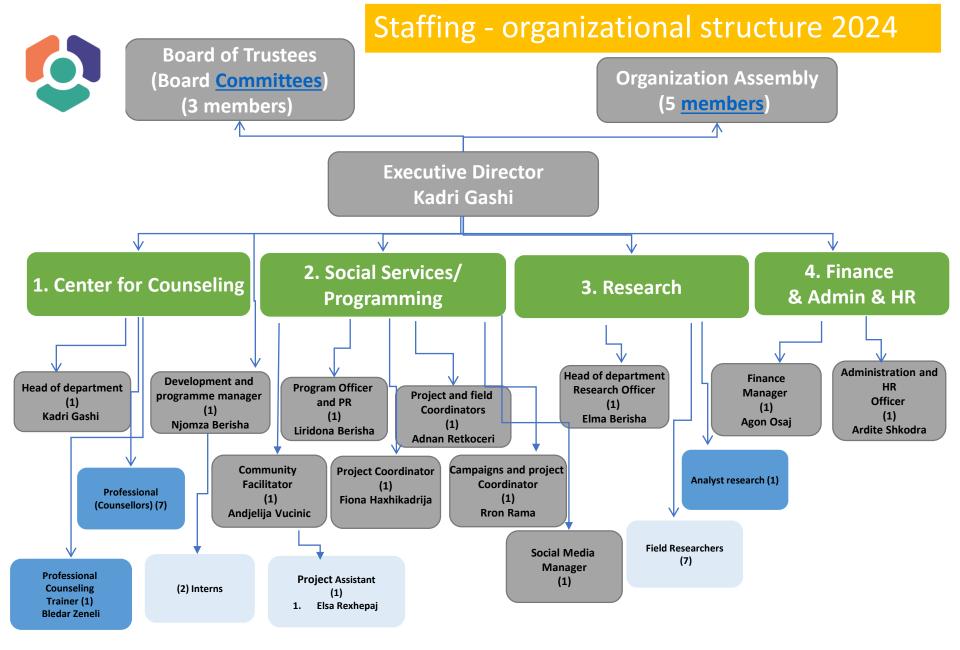

## **Responsible for local and International for network partners**

D1. Working With Perpetrators: Responsible: 1.Kadri Gashi - Leader;

D2 - Menengage: Responsible: 1. Adnan Retkoceri Leader, 2. Rron Rama - Co-leader;

D3 - MenCare/Fatherhood: Responsible: 1.Kadri Gashi - Leader; 1.Adnan Retkoceri, 2.Rron Rama-Co-leader;

D4 - MasterPeace: Responsible: 1.Njomza Berisha- Leader; 2.Kadri Gashi – Co-leader

D5 - Coalition for Health (K10): Responsible : Leader; 1.Liridona Berisha Shabani, 2. Elsa Rexhepaj – Co-leader

## **Responsible for local and International for network partners**

D6 - Youth for Exchange and Understanding: Responsible: 1.Elsa Rexhepaj - Leader, 2. Co-leader

D7 - Act NOW: Responsible: 1. Rron Rama –Leader:

D8 - Security and Gender Group members: Responsible: Lir