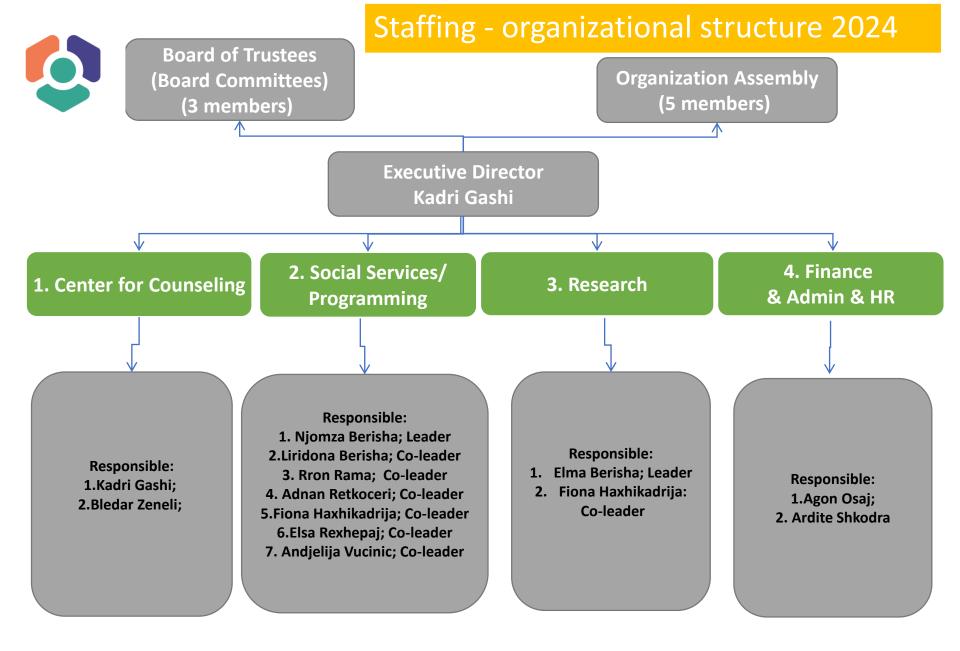

## **Responsible for local and International for network partners**

D1. Working With Perpetrators: Responsible: 1.Kadri Gashi - Leader;

D2 - Menengage: Responsible: 1. Adnan Retkoceri Leader, 2. Rron Rama - Co-leader;

D3 - MenCare/Fatherhood: Responsible: 1.Kadri Gashi - Leader; 1.Adnan Retkoceri, 2.Rron Rama-Co-leader;

D4 - MasterPeace: Responsible: 1.Njomza Berisha- Leader; 2.Kadri Gashi – Co-leader

D5 - Coalition for Health (K10): Responsible : Leader; 1.Liridona Berisha Shabani, 2. Elsa Rexhepaj – Co-leader

## **Responsible for local and International for network partners**

D6 - Youth for Exchange and Understanding: Responsible: 1.Elsa Rexhepaj - Leader, 2. Co-leader

D7 - Act NOW: Responsible: 1. Rron Rama –Leader:

D8 - Security and Gender Group members: Responsible: Lirid